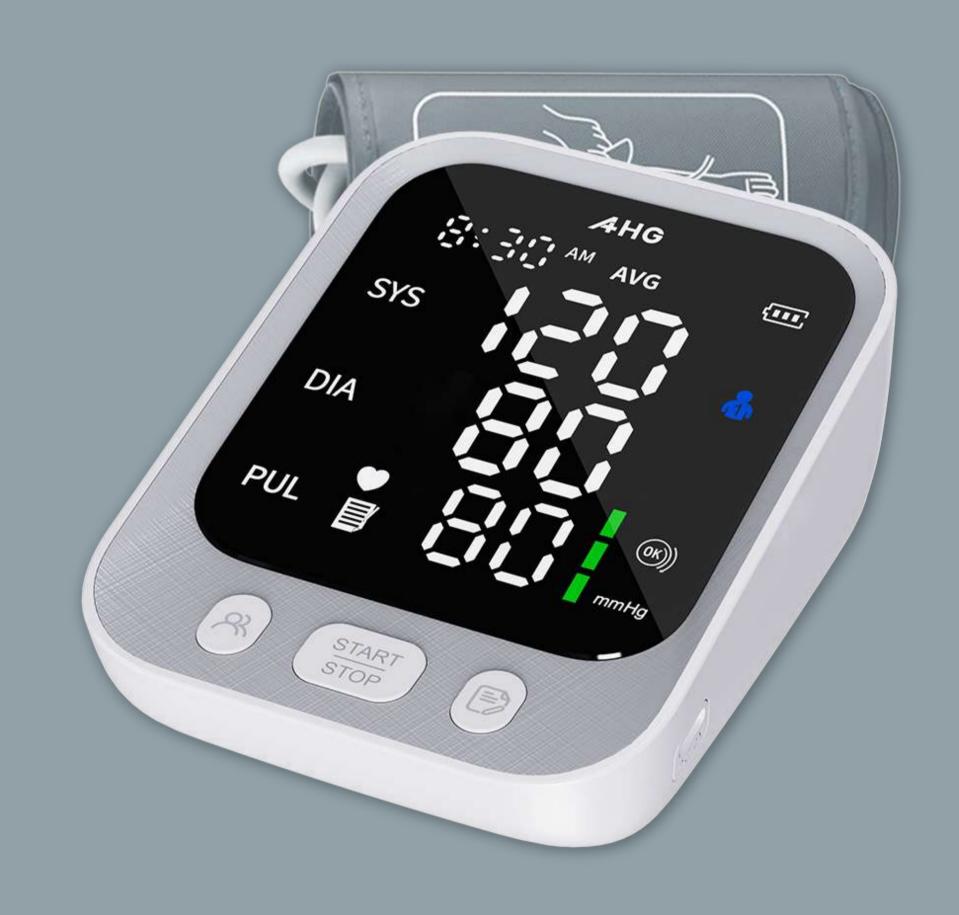

## AHG-300

- 3.7-inch HD Screen with Clear Readings
- 2 Users\*199 Memories + Guest Mode

Highly Cost-effective large LED Blood Pressure Monitor

## 3.7-inch HD Screen

LED screen, clear readings Large font, suitable for senior citizens

## 2 Users Mode

2 users\*199 memories + guest mode Switching users by pressing " "

## Date & Time Display

Display date and time in real-time

## Average Value Display

The average value of the latest 2 or 3 data, more reliable

#### Unit Selection

(C)

Two units - mmHg/kPa can be selected according to your habits