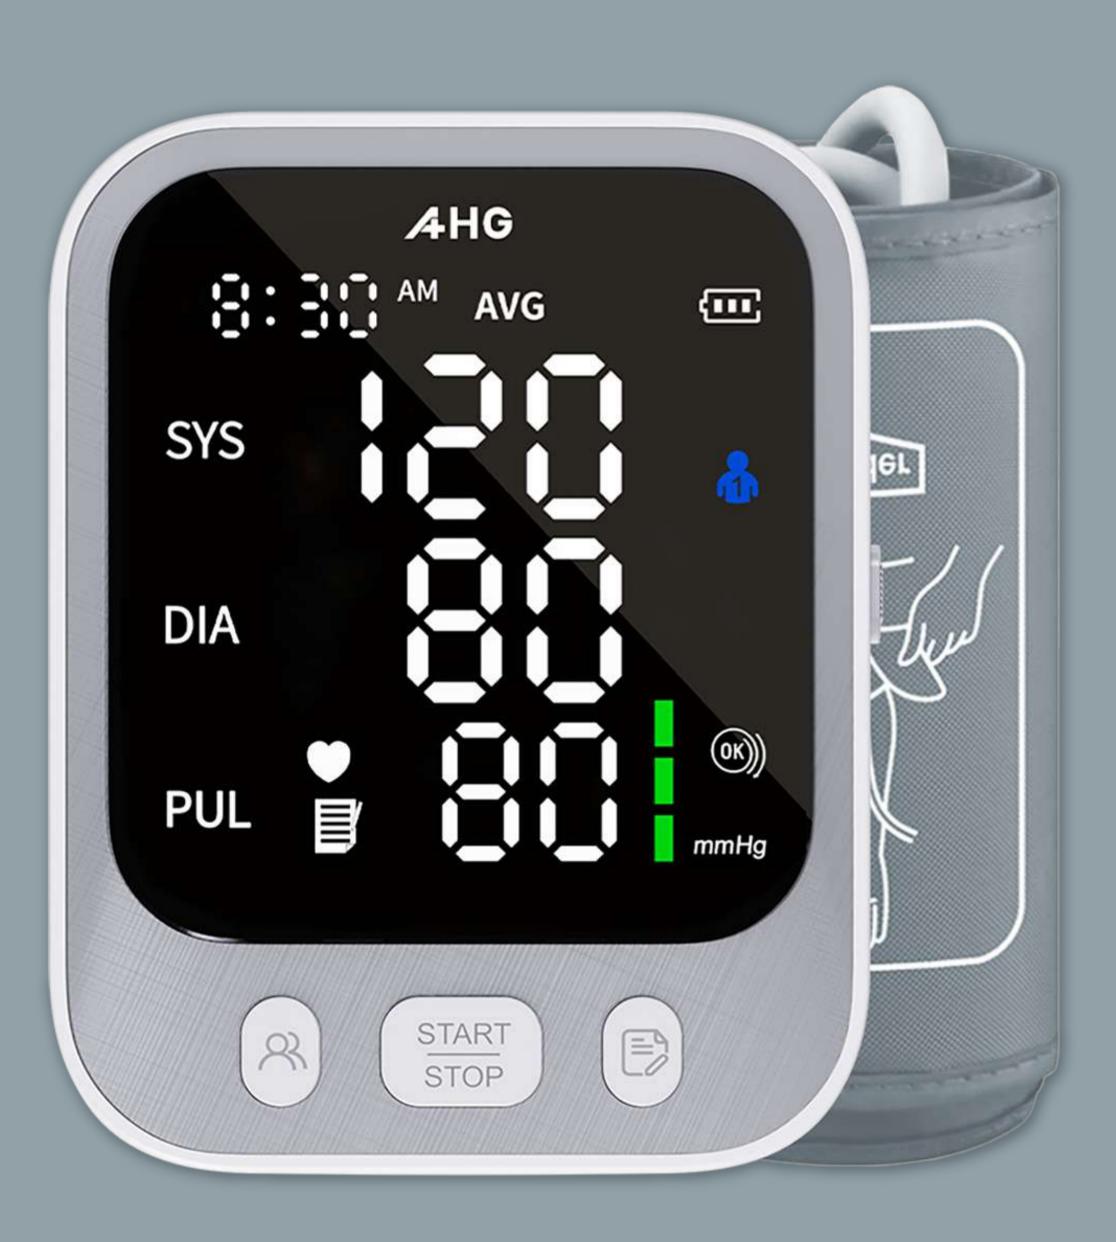

## AHG-300

- 3.7-inch HD Screen with Clear Readings
- 2 Users\*199 Memories + Guest Mode

Highly Cost-effective large LED Blood Pressure Monitor

## 3.7-inch HD Screen

LED screen, clear readings Large font, suitable for senior citizens

## 2 Users Mode

2 users\*199 memories + guest mode Switching users by pressing " "

## Date & Time Display

Display date and time in real-time

## Average Value Display

The average value of the latest 2 or 3 data, more reliable

#### Unit Selection

(C)

Two units - mmHg/kPa can be selected according to your habits