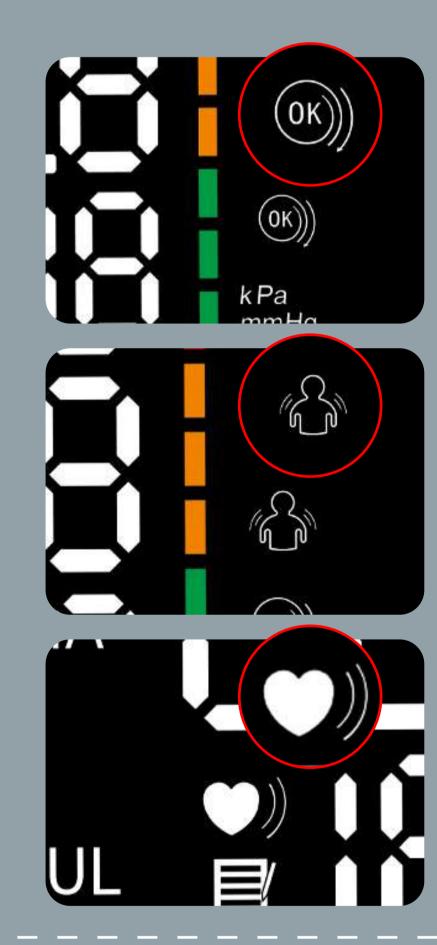

## "Cuff Worn" Detection

Automatically detect whether the cuff fits the arm to avoid too loose affecting the measurement

## "Keep Still" Indication

If the "" flashes on the screen, it reminds that you may move during the measurement. Please measure again

## Irregular Heartbeat Indication

If the " )" flashes on the screen which is an alarm signal while your heartbeat is irregular