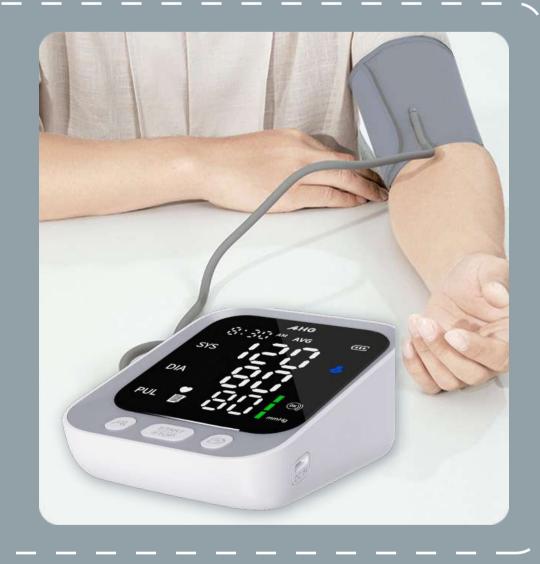

## "Cuff Worn" Detection

Automatically detect whether the cuff fits the arm to avoid too loose affecting the measurement

## "Keep Still" Indication

If the "" flashes on the screen, it reminds that you may move during the measurement. Please measure again