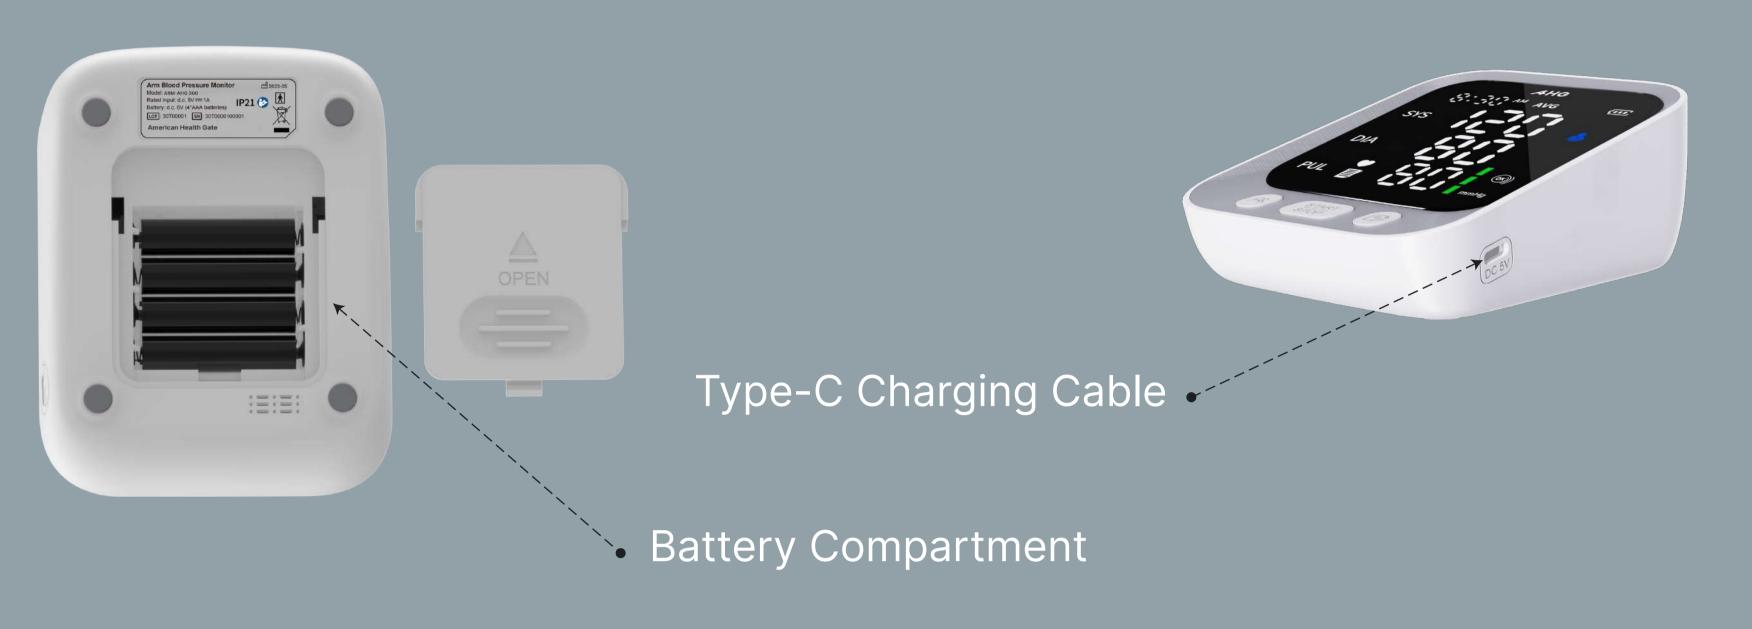

## Dual Power Supply

Type-C charging cable and battery are both available. It's convenient whether you use it at home or take it out

DIGITAL UPPER ARM

**Blood Pressure Monitors** 

AHG-300

• Data Port: Type-C Charging Cable