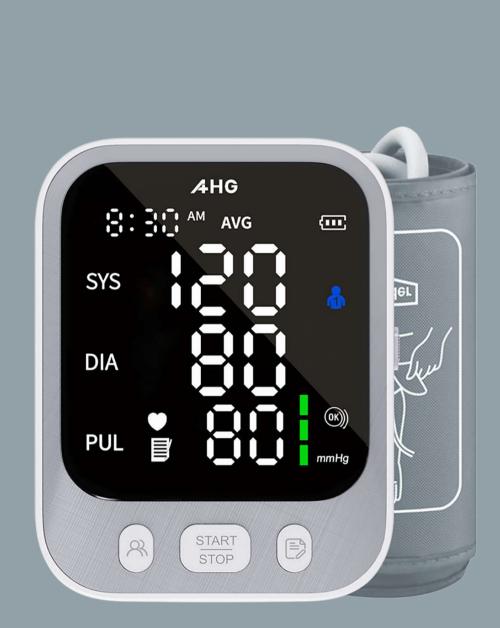

## Blood Pressure Indicator

The indicator will change color according to the measured blood pressure value

### Red

for high blood pressure

### Yellow

for mild, high blood pressure, or hypotension

#### Green for normal