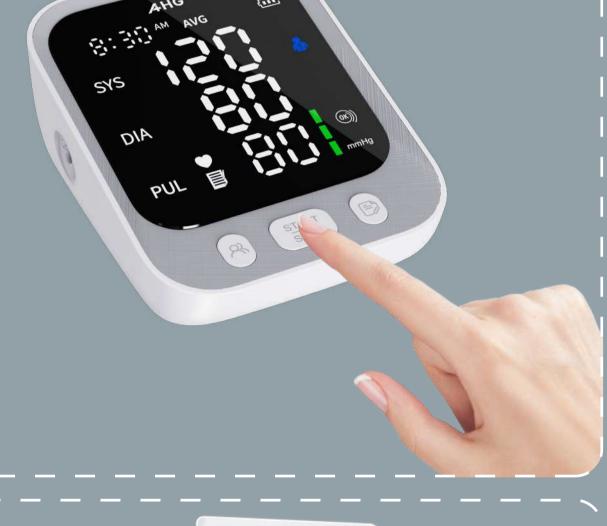

## 3.7-inch HD Screen

LED screen, clear readings Large font, suitable for senior citizens

## One button measurement

Simple and convenient