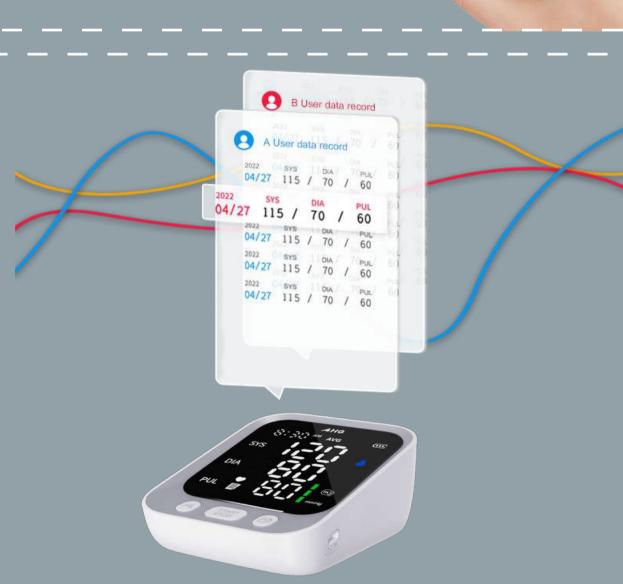

## 2 Users Mode

2 users\*199 memories + guest mode Switching users by pressing " "

## Accessing Historical Data

Press the button to access historical data with one click

## Average Value Display

The average value of the latest 2 or 3 data, more reliable