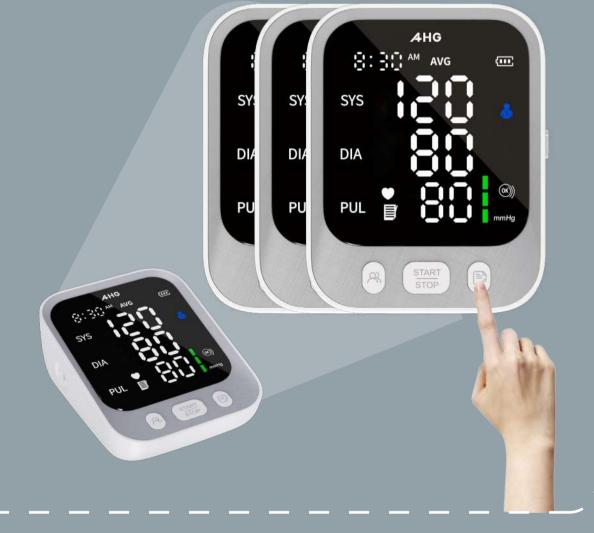

## 2 Users Mode

2 users\*199 memories + guest mode Switching users by pressing " "

## Accessing Historical Data

Press the button to access historical data with one click