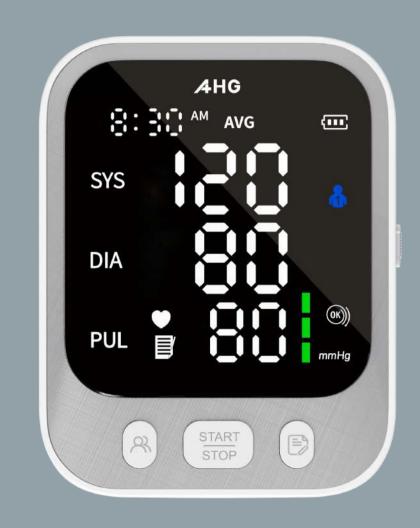

## AHG-300

- 3.7-inch HD Screen with Clear Readings
- 2 Users\*199 Memories + Guest Mode

Highly Cost-effective large LED Blood Pressure Monitor

## 3.7-inch HD Screen

LED screen, clear readings Large font, suitable for senior citizens

## 2 Users Mode

2 users\*199 memories + guest mode Switching users by pressing " "

## Date & Time Display

Display date and time in real-time

## Average Value Display

The average value of the latest 2 or 3 data, more reliable

#### Unit Selection

(C)

Two units - mmHg/kPa can be selected according to your habits