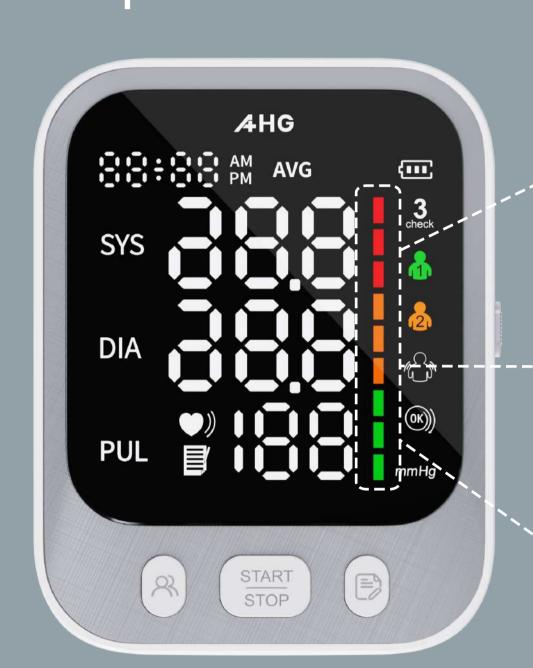

## Blood Pressure Indicator

The indicator will change color according to the measured blood pressure value

### Red

for high blood pressure

### Yellow

for mild, high blood pressure, or hypotension

#### Green for normal

## Date & Time Display

Display date and time in real-time

## Average Value Display

The average value of the latest 2 or 3 data, more reliable