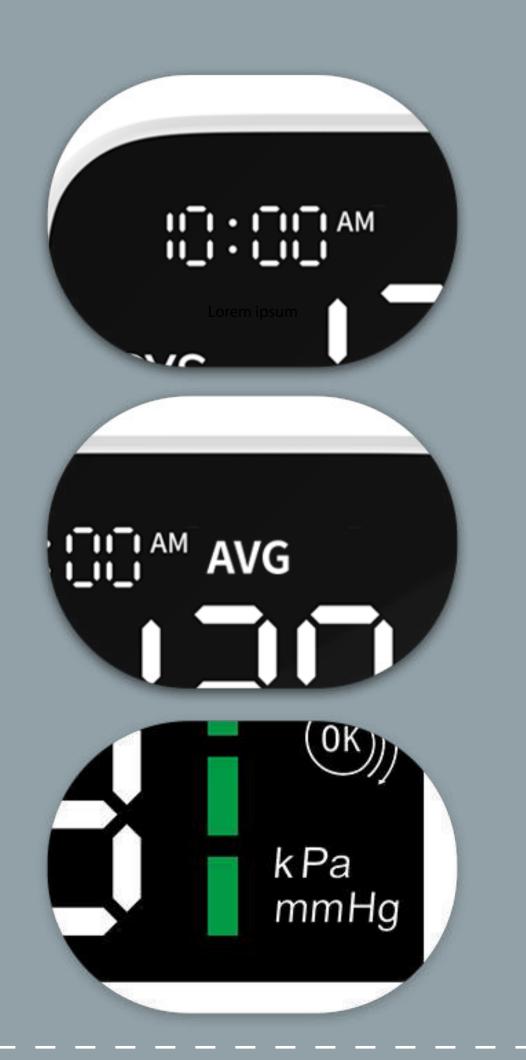

## Date & Time Display

Display date and time in real-time

## Average Value Display

The average value of the latest 2 or 3 data, more reliable

#### Unit Selection

(C)

Two units - mmHg/kPa can be selected according to your habits